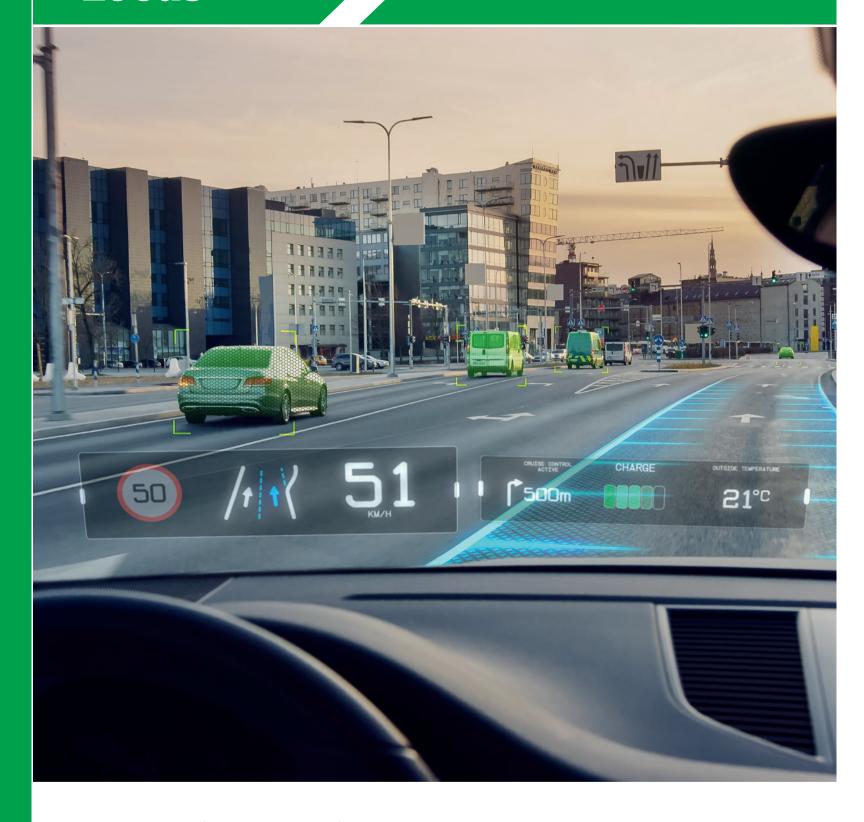

#### HUD HUD

Head up display, speed limit and navigation information is proyected in the windscreen, making an easy and confortable driving, keeping your eyes always on the road. You can now drive safely and focus on the road.