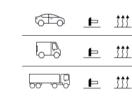

## Windscreens - Windshields

| <b>6</b> | * | <u> </u> | HUD            | □×  | <u>(((o)))</u> | Wuv |
|----------|---|----------|----------------|-----|----------------|-----|
|          | * | <u> </u> | <u>(((0)))</u> | Wuv |                |     |
| · ·      | * | <u> </u> | Wuv            |     |                |     |
|          | * | <u> </u> | Wuv            |     |                |     |