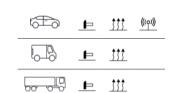

## Windscreens - Windshields

| <b>6</b> | * | <u> </u> | HUD            | □×  | <u>(((o)))</u> | Wuv |
|----------|---|----------|----------------|-----|----------------|-----|
|          | * | <u> </u> | <u>(((0)))</u> | Wuv |                |     |
| · ·      | * | <u> </u> | Wuv            |     |                |     |
|          | * | <u> </u> | Wuv            |     |                |     |