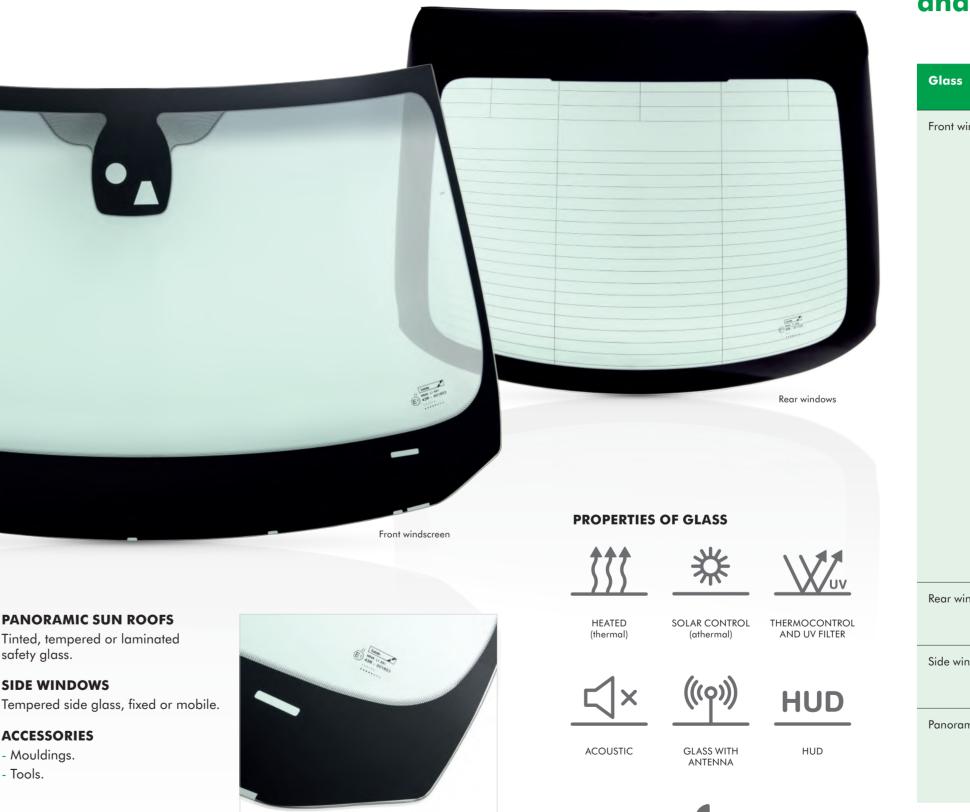

# **Products**

Detail of the front windscreen

# **Technical characteristics** and applications

| Glass               | Applications | Technical<br>Features |          |
|---------------------|--------------|-----------------------|----------|
| Front windscreens   |              | HUD                   | HUD      |
|                     |              | Heated                | <u>^</u> |
|                     |              | Solar Control         | 桊        |
|                     |              | UV Filter             |          |
|                     |              | Antenna               | (((0)))  |
|                     |              | Acoustic              | ⊴×       |
|                     |              | Heated                | <u></u>  |
|                     |              | Solar Control         | 茶        |
|                     |              | UV Filter             |          |
|                     |              | Antenna               | (((0)))  |
|                     |              | Heated                | <u>^</u> |
|                     |              | Solar Control         | 桊        |
|                     |              | UV Filter             |          |
|                     |              | UV Filter             |          |
|                     |              | Solar Control         | 茶        |
| Rear windows        |              | Tempered              | Þ        |
|                     |              | Heated                | <u></u>  |
| Side windows        |              | Tempered              | Þ        |
|                     |              | Heated                | <u>^</u> |
| Panoramic sun roofs |              | UV Filter             |          |
|                     |              | Solar Control         | 茶        |
|                     |              | Tempered              | Þ        |
|                     |              |                       |          |