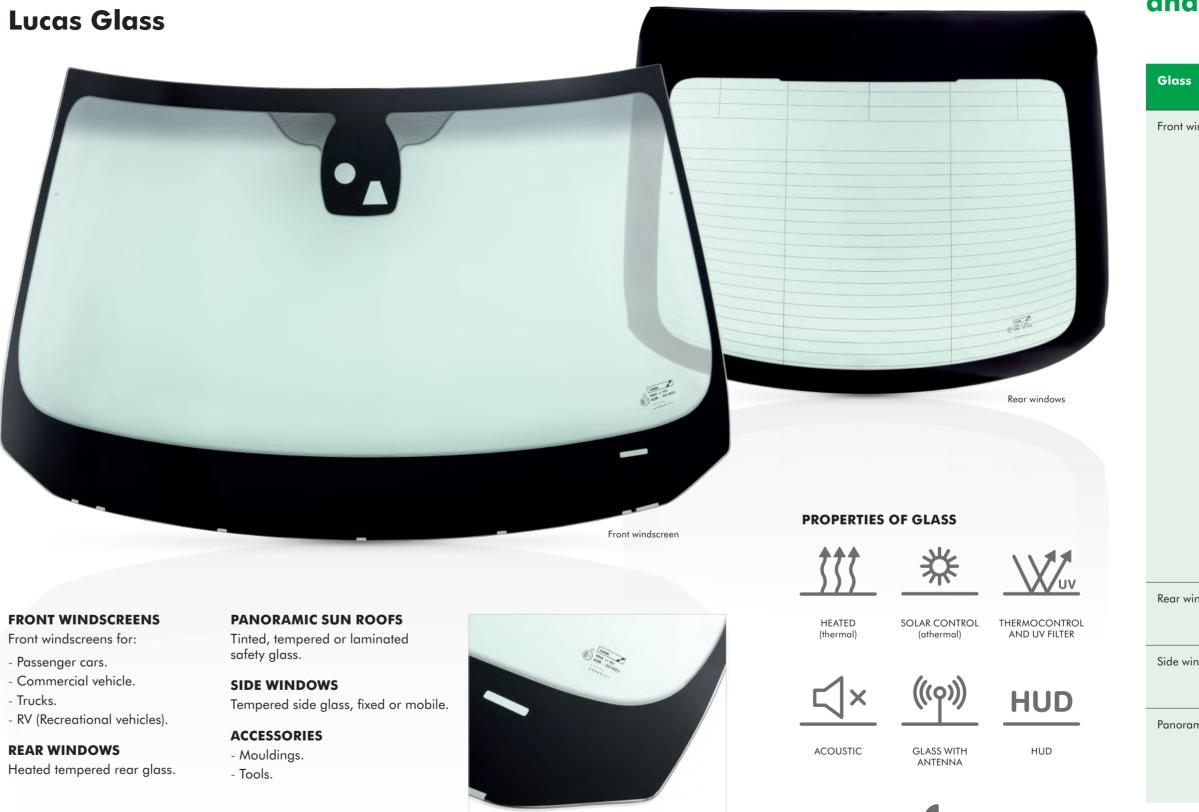

# **Products**

Detail of the front windscreen

# **Technical characteristics** and applications

| Glass               | Applications | Technical<br>Features |          |
|---------------------|--------------|-----------------------|----------|
| Front windscreens   |              | HUD                   | HUD      |
|                     |              | Heated                | <u>^</u> |
|                     |              | Solar Control         | 桊        |
|                     |              | UV Filter             |          |
|                     |              | Antenna               | (((0)))  |
|                     |              | Acoustic              | ⊴×       |
|                     |              | Heated                | <u></u>  |
|                     |              | Solar Control         | 茶        |
|                     |              | UV Filter             |          |
|                     |              | Antenna               | (((0)))  |
|                     |              | Heated                | <u>^</u> |
|                     |              | Solar Control         | 桊        |
|                     |              | UV Filter             |          |
|                     |              | UV Filter             |          |
|                     |              | Solar Control         | 茶        |
| Rear windows        |              | Tempered              | Þ        |
|                     |              | Heated                | <u></u>  |
| Side windows        |              | Tempered              | Þ        |
|                     |              | Heated                | <u>^</u> |
| Panoramic sun roofs |              | UV Filter             |          |
|                     |              | Solar Control         | 茶        |
|                     |              | Tempered              | Þ        |
|                     |              |                       |          |