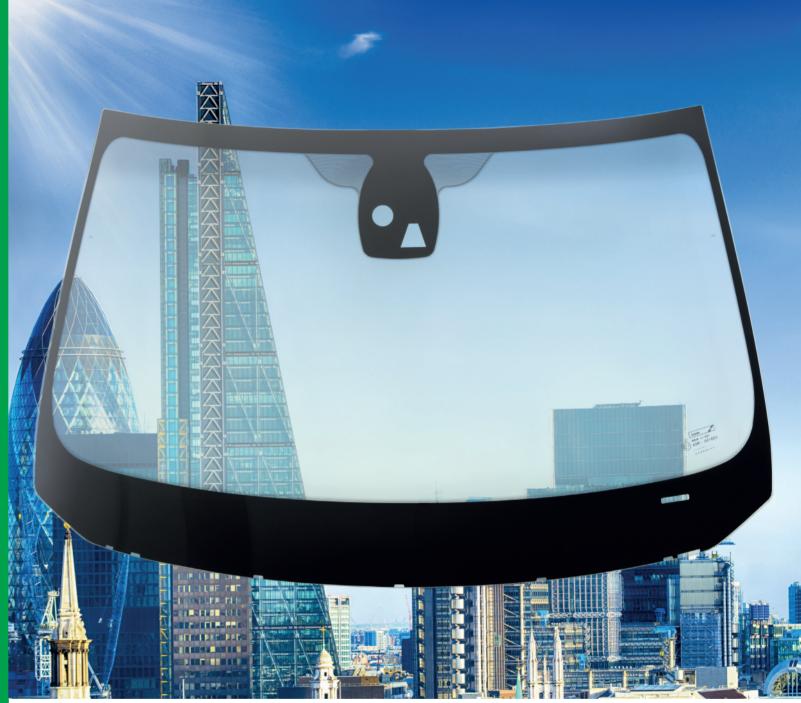

# **Products**

Detail of the front windscreen

# **Technical characteristics** and applications

| Glass               | Applications | Technical<br>Features |          |
|---------------------|--------------|-----------------------|----------|
| Front windscreens   |              | HUD                   | HUD      |
|                     |              | Heated                | <u>^</u> |
|                     |              | Solar Control         | 桊        |
|                     |              | UV Filter             |          |
|                     |              | Antenna               | (((0)))  |
|                     |              | Acoustic              | ⊴×       |
|                     |              | Heated                | <u></u>  |
|                     |              | Solar Control         | 茶        |
|                     |              | UV Filter             |          |
|                     |              | Antenna               | (((0)))  |
|                     |              | Heated                | <u>^</u> |
|                     |              | Solar Control         | 桊        |
|                     |              | UV Filter             |          |
|                     |              | UV Filter             |          |
|                     |              | Solar Control         | 茶        |
| Rear windows        |              | Tempered              | Þ        |
|                     |              | Heated                | <u></u>  |
| Side windows        |              | Tempered              | Þ        |
|                     |              | Heated                | <u>^</u> |
| Panoramic sun roofs |              | UV Filter             |          |
|                     |              | Solar Control         | 茶        |
|                     |              | Tempered              | Þ        |
|                     |              |                       |          |