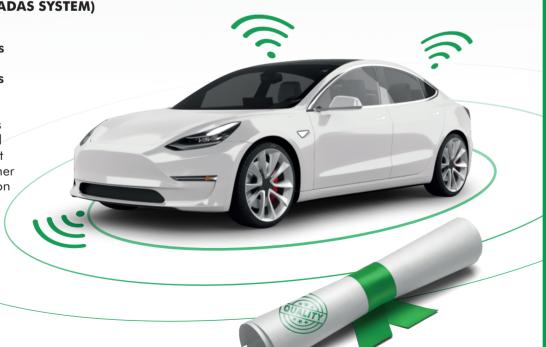

# COMMITMENT TO SECURITY (ADAS SYSTEM)

ADAS SYSTEM, Advance Drivers High-tech Automotive Glass Assistance Systems, Lucas Glass comitted with safety.

Our Lucas Glass front windscreens are manufactured to strict OE level characteristics. This assures perfect calibration of cameras and any other electronic safety equipment fitted on the vehicle's glass.

### WELCOME TO LUCAS GLASS

Automotive Glass is becoming an essential part of the vehicle linked with high technology like HUD, cameras (ADAS system), coated glass, heated, acoustic... offering security, comfort, and energy saving.