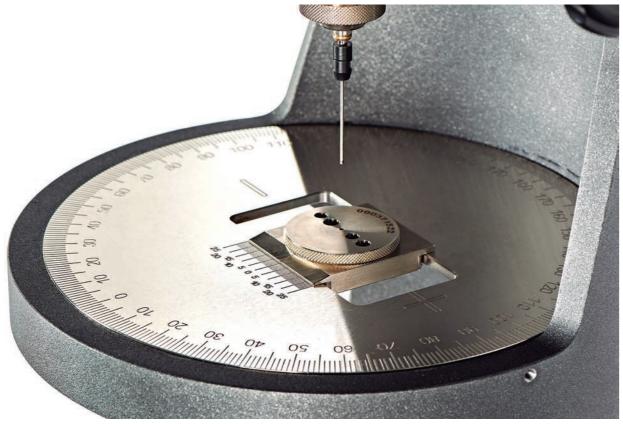

### **EDR 710**

MINI CALIBRATION ROBOT FOR ALL BRANDS OF DIESEL INJECTORS

The technological design of the EDR 710 mini calibration robot enables precise semi-automatic adjustment of any BOSCH, VDO, DENSO and CAT Common Rail injector.

After a measurement process of approximately 7 minutes, the diesel specialist can assemble the Common Rail injector secure in the knowledge that the configuration of such is perfect, which guarantees the subsequent performance of the injector on the test bench, always in accordance with the original manufacturer values.

The high precision of all of the EDR 710 components guarantees extraordinary repeatability in the configuration process.

Thanks to the ongoing development of new configuration records for all of the systems and to the generation of new accessories, the EDR 710