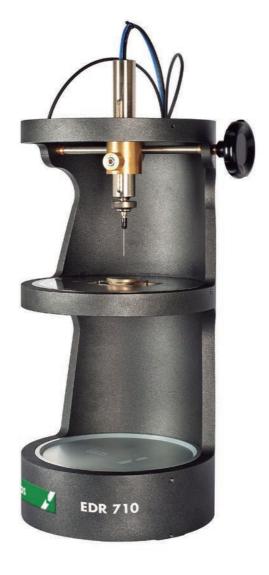

Lucas **EDR 710 · MINI DIESEL INJECTORS CALIBRATION ROBOT** 

# **MULTIBRAND CALIBRATION COMMON RAIL INJECTORS COMMON RAIL PIEZO INJECTORS HEUI INJECTORS EDR 710**

MINI DIESEL INJECTORS CALIBRATION ROBOT

EDR 710

**Lucas Diesel Systems** 

EDR 710 · MINI DIESEL INJECTORS CALIBRATION ROBOT

### **EDR 710**

MINI CALIBRATION ROBOT FOR ALL BRANDS OF DIESEL INJECTORS

The technological design of the EDR 710 mini calibration robot enables precise semi-automatic adjustment of any BOSCH, VDO, DENSO and CAT Common Rail injector.