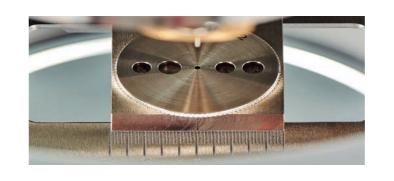

### **EDR 710**

MINI CALIBRATION ROBOT FOR ALL BRANDS OF DIESEL INJECTORS

The technological design of the EDR 710 mini calibration robot enables precise semi-automatic adjustment of any BOSCH, VDO, DENSO and CAT Common Rail injector.

After a measurement process of approximately 7 minutes, the diesel specialist can assemble the Common Rail injector secure in the knowledge that the configuration of such is perfect, which guarantees the subsequent performance of the injector on the test bench, always in accordance with the original manufacturer values.

The high precision of all of the EDR 710 components guarantees extraordinary repeatability in the configuration process.

Thanks to the ongoing development of new configuration records for all of the systems and to the generation of new accessories, the EDR 710