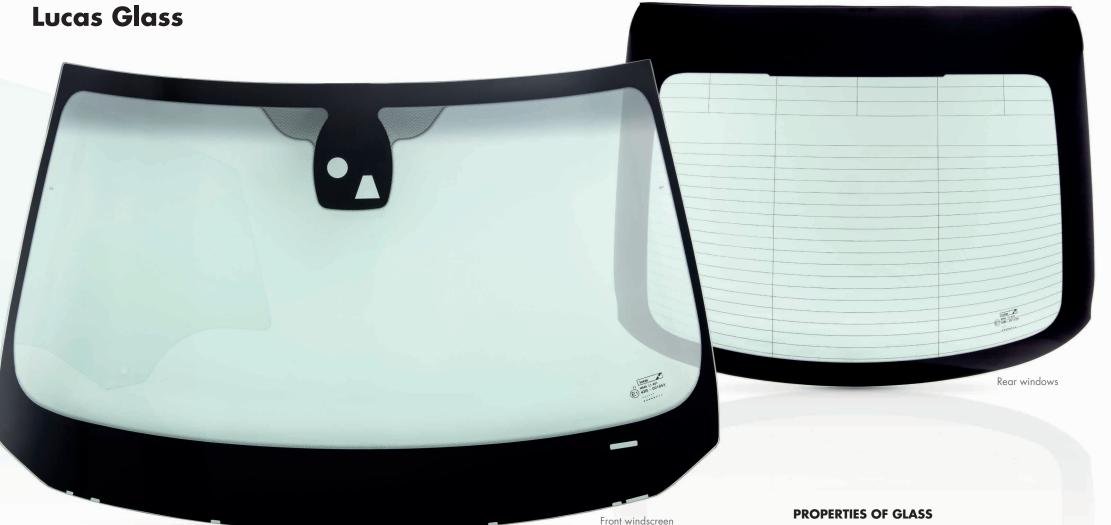

#### FRONT WINDSCREENS

Front windscreens for:

- Passenger cars.
- Comercial vehicle.
- Trucks.
- RV (Recreational vehicles).

#### **REAR WINDOWS**

Heated tempered rear glass.