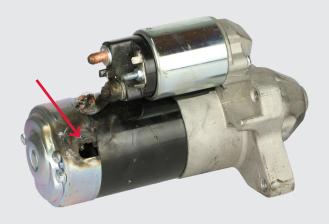

### Lucas



Overheated drive / shaft



**Burnt** 



**Dismantled** 



Damaged housing, bracket or fixation

# Core acceptance criteria Starters: Rejected

### Rejected

- 1. Cores must be returned in the original box.
- 2. Protecting items (caps, covers, foam protectors etc.) must be installed on the core in the same way as they were installed on the remanufactured part.
- 3. Please view more details on our core acceptance criteria on our homepage.

## Lucas



Damaged solenoid / plug



Damaged armature / shaft



**Damaged teeth** 

## Core acceptance criteria Starters: Reduced

#### Reduced

- 1. Cores must be returned in the original box.
- 2. Protecting items (caps, covers, foam protectors etc.) must be installed on the core in the same way as they were installed on the remanufactured part.
- 3. Please view more detail