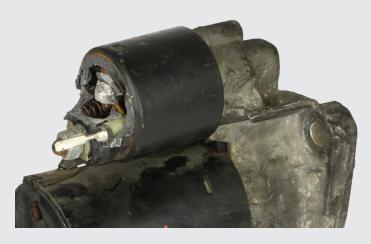

### Lucas

Overheated drive / shaft

**Burnt** 

**Dismantled** 

Damaged housing, bracket or fixation