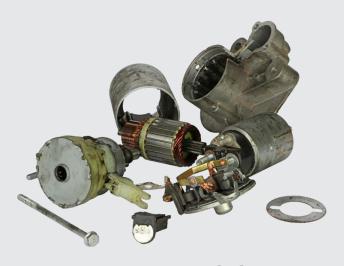

### Lucas

Overheated drive / shaft

**Burnt** 

**Dismantled** 

Damaged housing, bracket or fixation