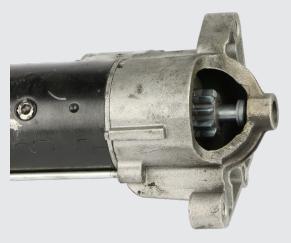

### Lucas



Overheated drive / shaft



**Burnt** 



**Dismantled** 



Damaged housing, bracket or fixation

# Core acceptance criteria Starters: Rejected

### Rejected

- 1. Cores must be returned in the original box.
- 2. Protecting items (caps, covers, foam protectors etc.) must be installed on the core in the same way as they were installed on the remanufactured part.
- 3. Please view more details on our core acceptance criteria on our homepage.

## Lucas



Damaged solenoid / plug



Damaged armature / shaft



**Damaged teeth** 

## Core acceptance criteria Starters: Reduced

#### Reduced

- 1. Cores must be returned in the original box.
- 2. Protecting items (caps, covers, foam protectors etc.) must be installed on the core in the same way as they were installed on the remanufactured part.