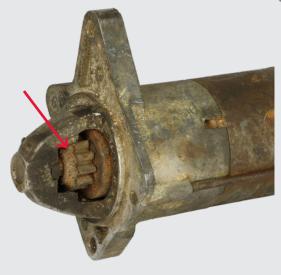

### Lucas



Overheated drive / shaft



**Burnt** 



**Dismantled** 



Damaged housing, bracket or fixation

# Core acceptance criteria Starters: Rejected

### Rejected

- 1. Cores must be returned in the original box.
- 2. Protecting items (caps, covers, foam protectors etc.) must be installed on the core in the same way as they were installed on the remanufactured part.
- 3. Please view more details on our core acceptance criteria on our homepage.

## Lucas



Damaged solenoid / plug



Damaged armature / shaft



**Damaged teeth** 

## Core acceptance criteria Starters: Reduced

#### Reduced

- 1. Cores must be returned in the original box.
- 2. Protecting items (caps, covers, foam protectors etc.) must be installed on the core in the same way as they were installed on the remanufactured part.
- 3. Please view more details on our core acceptance criteria on our homepage.

Trust Lucas