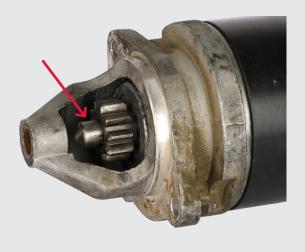

### Lucas



Overheated drive / shaft



**Burnt** 



**Dismantled** 



Damaged housing, bracket or fixation

# Core acceptance criteria Starters: Rejected

### Rejected

- 1. Cores must be returned in the original box.
- 2. Protecting items (caps, covers, foam protectors etc.) must be installed on the core in the same way as they were installed on the remanufactured part.
- 3. Please view more details on our core acceptance criteria on our homepage.

## Lucas



Damaged solenoid / plug



Damaged armature / shaft



**Damaged teeth** 

## Core acceptance criteria Starters: Reduced

#### Reduced

- 1. Cores must be returned in the original box.
- 2. Protecting items (caps, covers, foam protectors etc.) must be installed on the core in the same way as they were installed on the remanufactured part.
- 3. Please view more details on our core acceptance criteria on our homepage.

Trust Lucas