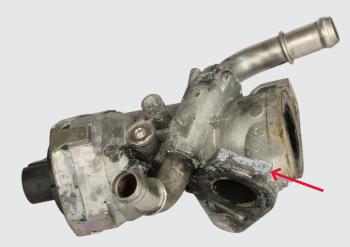

### Lucas

**Component missing** 

Cracked or damaged plastic parts

Trust Lucas

**Cooler** missing

## Core acceptance criteria EGR Valves: Reduced

#### Reduced

- 1. Cores must be returned in the original box.
- 2. Protecting items (caps, covers, foam protectors etc.) must be installed on the core in the same way as they were installed on the remanufactured part.
- 3. Please view more details on our core acceptance criteria on our homepage.