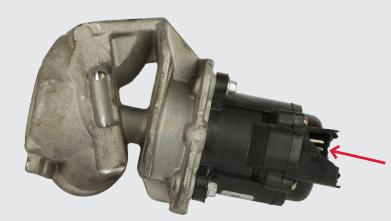

## Lucas

Dismantled

Missing motor / solenoid

Trust Lucas

Broken housing / casting

# Core acceptance criteria EGR Valves: Rejected

#### Rejected

- 1. Cores must be returned in the original box.
- 2. Protecting items (caps, covers, foam protectors etc.) must be installed on the core in the same way as they were installed on the remanufactured part.
- 3. Please view more details on our core acceptance criteria on our homepage.