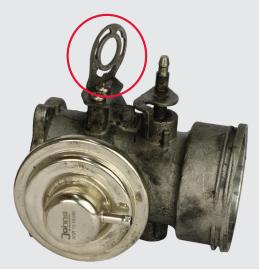

### Lucas

**Component missing** 

Cracked or damaged plastic parts

Trust Lucas

**Cooler** missing

## Core acceptance criteria EGR Valves: Reduced

#### Reduced

- 1. Cores must be returned in the original box.
- 2. Protecting items (caps, covers, foam protectors etc.) must be installed on the core in the same way as they were installed on the remanufactured part.
- 3. Please view more details on our core acceptance criteria on our homepage.