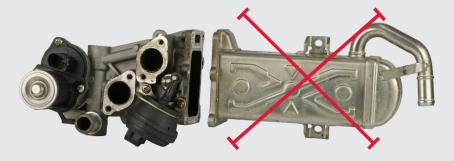

### Lucas

**Component missing** 

Cracked or damaged plastic parts

Trust Lucas

**Cooler** missing

## Core acceptance criteria EGR Valves: Reduced

#### Reduced

- 1. Cores must be returned in the original box.
- 2. Protecting items (caps, covers, foam protectors etc.) must be installed on the core in the same way as they were installed on the remanufactured part.
- 3. Please view more details on our core acceptance criteria on our homepage.