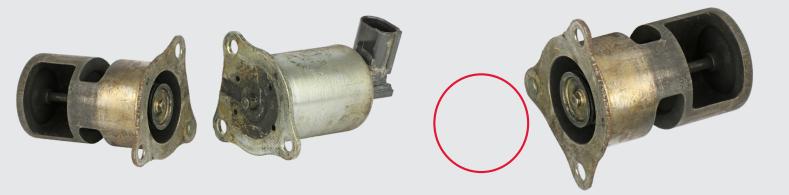

## Lucas

Dismantled

Missing motor / solenoid

Trust Lucas

Broken housing / casting

# Core acceptance criteria EGR Valves: Rejected

#### Rejected

- 1. Cores must be returned in the original box.
- 2. Protecting items (caps, covers, foam protectors etc.) must be installed on the core in the same way as they were installed on the remanufactured part.
- 3. Please view more details on our core acceptance criteria on our homepage.