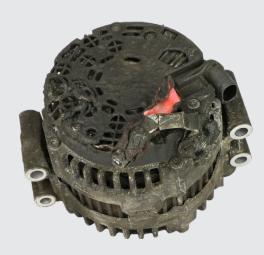

### Lucas



**Dismantled** 



**Burnt** 



Damaged housing, bracket or fixation

# Core acceptance criteria Alternators: Rejected

#### Rejected

- 1. Cores must be returned in the original box.
- 2. Protecting items (caps, covers, foam protectors etc.) must be installed on the core in the same way as they were installed on the remanufactured part.
- 3. Please view more details on our core acceptance criteria on our homepage.

Trust Lucas

### Lucas



Damaged / missing vacuum pump



**Burned stator** 



Damaged / missing rectifier, regulator or cover



Damaged / missing pulley

## Core acceptance criteria Alternators: Reduced

#### Reduced

- 1. Cores must be returned in the original box.
- 2. Protecting items (caps, covers, foam protectors etc.) must be installed on the core in the same way as they were install