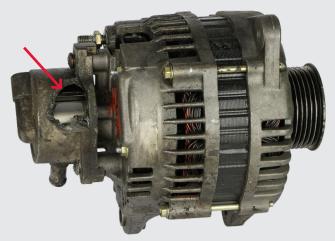

### Lucas

Damaged / missing vacuum pump

**Burned stator** 

Damaged / missing rectifier, regulator or cover

Damaged / missing pulley