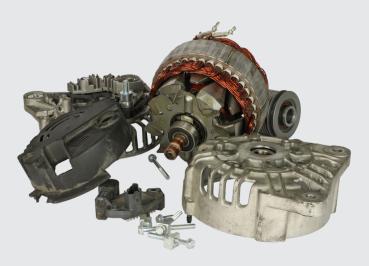

### Lucas



**Dismantled** 



**Burnt** 



Damaged housing, bracket or fixation

# Core acceptance criteria Alternators: Rejected

#### Rejected

- 1. Cores must be returned in the original box.
- 2. Protecting items (caps, covers, foam protectors etc.) must be installed on the core in the same way as they were installed on the remanufactured part.
- 3. Please view more details on our core acceptance criteria on our homepage.

Trust Lucas

### Lucas



Damaged / missing vacuum pump



**Burned stator** 



Damaged / missing rectifier, regulator or cover



Damaged / missing pulley

## Core acceptance criteria Alternators: Reduced

#### Reduced

- 1. Cores must be returned in the original box.
- 2. Protecting items (caps, covers, foam protectors etc.) must be installed on the core in the same way a