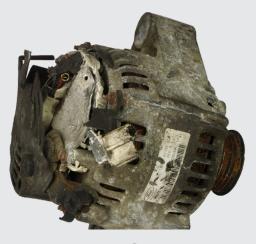

### Lucas

Damaged / missing vacuum pump

**Burned stator** 

Damaged / missing rectifier, regulator or cover

Damaged / missing pulley