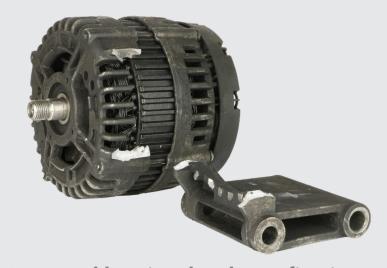

### Lucas



**Dismantled** 



**Burnt** 



Damaged housing, bracket or fixation

# Core acceptance criteria Alternators: Rejected

#### Rejected

- 1. Cores must be returned in the original box.
- 2. Protecting items (caps, covers, foam protectors etc.) must be installed on the core in the same way as they were installed on the remanufactured part.
- 3. Please view more details on our core acceptance criteria on our homepage.

Trust Lucas

### Lucas



Damaged / missing vacuum pump



**Burned stator** 



Damaged / missing rectifier, regulator or cover



Damaged / missing pulley

## Core acceptance criteria Alternators: Reduced

#### Reduced

- 1. Cores must be returned in the original box.
- 2. Protecting items (caps, covers, foam protectors etc.) must be installed on the core in the same way as they were installed on the rema