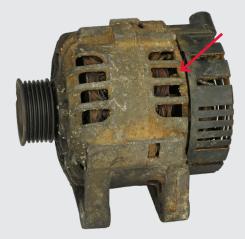

### Lucas



**Dismantled** 



**Burnt** 



Damaged housing, bracket or fixation

# Core acceptance criteria Alternators: Rejected

#### Rejected

- 1. Cores must be returned in the original box.
- 2. Protecting items (caps, covers, foam protectors etc.) must be installed on the core in the same way as they were installed on the remanufactured part.
- 3. Please view more details on our core acceptance criteria on our homepage.

Trust Lucas

### Lucas



Damaged / missing vacuum pump



**Burned stator** 



Damaged / missing rectifier, regulator or cover



Damaged / missing pulley

## Core acceptance criteria Alternators: Reduced

#### Reduced

- 1. Cores must be returned in the original box.
- 2. Protecting items (caps, covers, foam protectors etc.) must be installed on the core in the same way as they were installed on the remanufactured part.
- 3. Please view more details on our core acceptance criteria on our homepage.