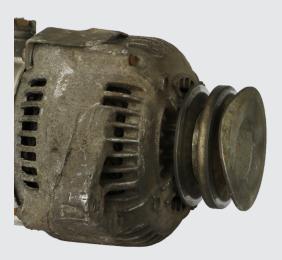

### Lucas

Damaged / missing vacuum pump

**Burned stator** 

Damaged / missing rectifier, regulator or cover

Damaged / missing pulley