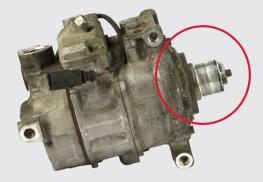

### Lucas



The hub cannot turn and the clutch is burnt



Damaged bracket / fixation



**Dismantled** 



Missing control valve

# Core acceptance criteria AC compressors: Rejected

#### Rejected

- 1. Cores must be returned in the original box.
- 2. Protecting items (caps, covers, foam protectors etc.) must be installed on the core in the same way as they were installed on the remanufactured part.
- 3. Please view more details on our core acceptance criteria on our homepage.

### Lucas







Missing pulley



Missing hub



Missing plug

## Core acceptance criteria AC compressors: Reduced

**Broken hub** 

#### Reduced

- 1. Cores must be returned in the original box.
- 2. Protecting items (caps, covers, foam protectors etc.) must be installed on the core in the same way as they were installed on the remanufactured part.
- 3. Please view more details on our core acceptance criteria on our homepage.

Trust Lucas