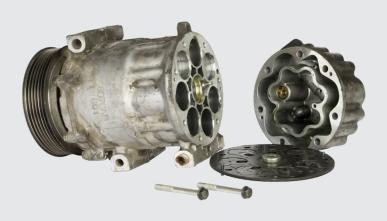

### Lucas



The hub cannot turn and the clutch is burnt



Damaged bracket / fixation



**Dismantled** 



Missing control valve

# Core acceptance criteria AC compressors: Rejected

#### Rejected

- 1. Cores must be returned in the original box.
- 2. Protecting items (caps, covers, foam protectors etc.) must be installed on the core in the same way as they were installed on the remanufactured part.
- 3. Please view more details on our core acceptance criteria on our homepage.

### Lucas







Missing pulley



Missing hub



Missing plug

## Core acceptance criteria AC compressors: Reduced

**Broken hub** 

#### Reduced

- 1. Cores must be returned in the original box.
- 2. Protecting items (caps, covers, foam protectors etc.) must be installed on the core in the same way as they were installed on the remanufactured part.
- 3. Please view more details on our core acceptan