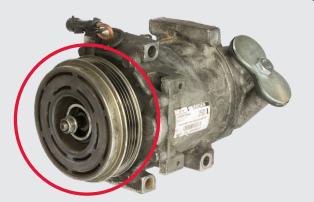

### Lucas



The hub cannot turn and the clutch is burnt



Damaged bracket / fixation



**Dismantled** 



Missing control valve

# Core acceptance criteria AC compressors: Rejected

#### Rejected

- 1. Cores must be returned in the original box.
- 2. Protecting items (caps, covers, foam protectors etc.) must be installed on the core in the same way as they were installed on the remanufactured part.
- 3. Please view more details on our core acceptance criteria on our homepage.

### Lucas







Missing pulley



Missing hub



Missing plug

## Core acceptance criteria AC compressors: Reduced

**Broken hub** 

#### Reduced

- 1. Cores must be returned in the original box.
- 2. Protecting items (caps, covers, foam protectors etc.) must be installed on the core in the same way as they were installed on the remanufactured part.
- 3. Please view more details on our core acceptance criteria on our homepage.

Trust Lucas