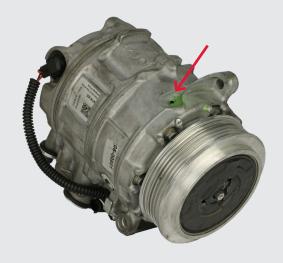

### Lucas



The hub cannot turn and the clutch is burnt



Damaged bracket / fixation



**Dismantled** 



Missing control valve

# Core acceptance criteria AC compressors: Rejected

#### Rejected

- 1. Cores must be returned in the original box.
- 2. Protecting items (caps, covers, foam protectors etc.) must be installed on the core in the same way as they were installed on the remanufactured part.
- 3. Please view more details on our core acceptance criteria on our homepage.

### Lucas







Missing pulley



Missing hub



Missing plug

## Core acceptance criteria AC compressors: Reduced

**Broken hub** 

#### Reduced

- 1. Cores must be returned in the original box.
- 2. Protecting items (caps, covers, foam protectors etc.) must be installed on the core in the same way as they were installed on the remanufactured part.
- 3. Please view mor