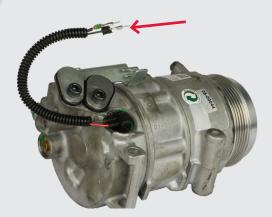

### Lucas



The hub cannot turn and the clutch is burnt



Damaged bracket / fixation



**Dismantled** 



Missing control valve

# Core acceptance criteria AC compressors: Rejected

#### Rejected

- 1. Cores must be returned in the original box.
- 2. Protecting items (caps, covers, foam protectors etc.) must be installed on the core in the same way as they were installed on the remanufactured part.
- 3. Please view more details on our core acceptance criteria on our homepage.

### Lucas







Missing pulley



Missing hub



Missing plug

## Core acceptance criteria AC compressors: Reduced

**Broken hub** 

#### Reduced

- 1. Cores must be returned in the original box.
- 2. Protecting items (caps, covers, foam protectors etc.) must be installed on the core in the same way as they were installed on the remanufactured part.
- 3. Please view more details on our core acceptance criteria on our homepage.

Trust Lucas