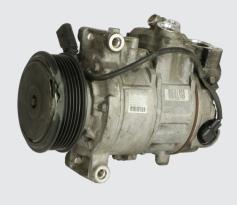

### Lucas



The hub cannot turn and the clutch is burnt



Damaged bracket / fixation



**Dismantled** 



Missing control valve

# Core acceptance criteria AC compressors: Rejected

#### Rejected

- 1. Cores must be returned in the original box.
- 2. Protecting items (caps, covers, foam protectors etc.) must be installed on the core in the same way as they were installed on the remanufactured part.
- 3. Please view more details on our core acceptance criteria on our homepage.

### Lucas







Missing pulley



Missing hub



Missing plug

## Core acceptance criteria AC compressors: Reduced

**Broken hub** 

#### Reduced

- 1. Cores must be returned in the original box.
- 2. Protecting items (caps, covers, foam protectors etc.) must be installed on the core in the same way as they were installed on the remanufactured part.
- 3. Please view more details on our core acceptance criteria on our homepage.

Trust Lucas