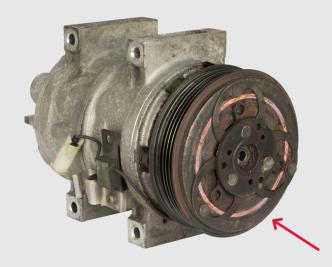

### Lucas

The hub cannot turn and the clutch is burnt

Damaged bracket / fixation

**Dismantled** 

Missing control valve